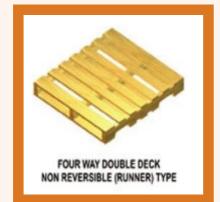

#### FOUR WAY - DECK PALLET

Non Reversible Pallet

Non Reversible Wing Pallet

Non Reversible Runner Pallet

Non Reversible Block Pallet