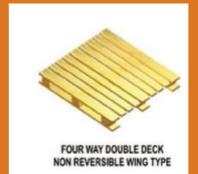

#### FOUR WAY - DECK PALLET

Non Reversible Pallet

Non Reversible Wing Pallet

Non Reversible Runner Pallet

Non Reversible Block Pallet