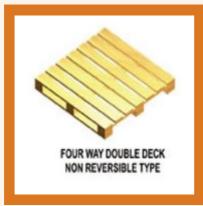

#### FOUR WAY - DECK PALLET

Non Reversible Pallet

Non Reversible Wing Pallet

Non Reversible Runner Pallet

Non Reversible Block Pallet